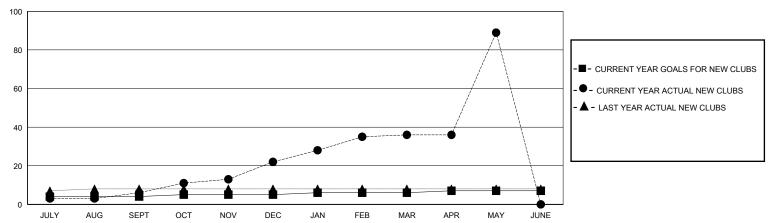

| 1             | JULY/AUG/SEPT         | 250                    | 128                     | 151                                                |  |
| OCT/NOV/DEC           | 1             | 16        | 7             | OCT/NOV/DEC           | 100                    | 300                     | 979                                                |  |
| JAN/FEB/MAR           | 1             | 14        | 0             | JAN/FEB/MAR           | 75                     | 203                     | 46                                                 |  |
| APR/MAY/JUNE          | 1             | 53        | 0             | APR/MAY/JUNE          | 75                     | 279                     | 15                                                 |  |

## GOALS AND ACTUAL NEW CLUBS CUMULATIVE



## GOALS AND ACTUAL MEMBERS CUMULATIVE



|                  |       | <u> </u>                                  |                                 |                |       |
|------------------|-------|-------------------------------------------|---------------------------------|----------------|-------|
| DROPPED CLUBS: 8 |       | 142 CLUBS OF 219 ADDED 1 OR MORE          | GENDER DISTRIBUTION             |                |       |
|                  |       | NEW MEMBERS                               | MALE                            | 2,614 (57.48%) |       |
|                  |       |                                           | FEMALE                          | 1,934 (42.52%) |       |
| DROPPED MEMBERS  |       |                                           |