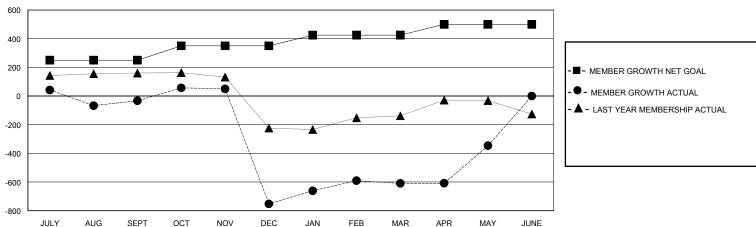

## GOALS AND ACTUAL MEMBERS CUMULATIVE

|                  |       | <u> </u>                                  |                                 |                |       |
|------------------|-------|-------------------------------------------|---------------------------------|----------------|-------|
| DROPPED CLUBS: 8 |       | 142 CLUBS OF 219 ADDED 1 OR MORE          | GENDER DISTRIBUTION             |                |       |
|                  |       | NEW MEMBERS                               | MALE                            | 2,614 (57.48%) |       |
|                  |       |                                           | FEMALE                          | 1,934 (42.52%) |       |
| DROPPED MEMBERS  |       |                                           |                                 |                |       |
| DECEASED         | 4     | CLICK HERE FOR CLIMIN ATIVE               | TOTAL FAMILY UNIT MEMBERS       |                | 1,704 |
| CLUB CANCELLED   | 954   | CLICK HERE FOR CUMULATIVE MEMBERSHIP DATA |                                 |                |       |
| OTHER            | 233   |                                           | FAMILY MEMBERS PAYING HALF DUES |                | 958   |
| TOTAL            | 1,191 |                                           |                                 |                |       |